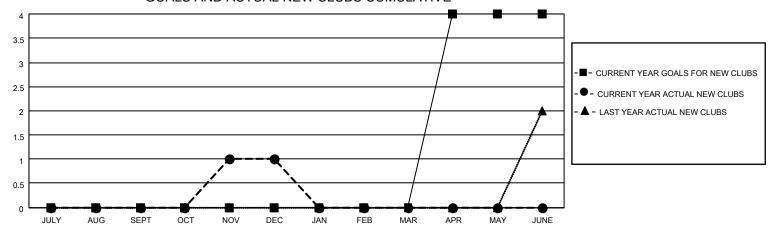

## MONTHLY MEMBERSHIP PROGRESS REPORT

LOCATION NEVADA District 46 Results as of: 12/31/2022

| Clubs RESULTS FOR 2022-2023 |   |   |   | Members RESULTS FOR 2022-2023 |     |    |    |
|-----------------------------|---|---|---|-------------------------------|-----|----|----|
|                             |   |   |   |                               |     |    |    |
| JULY/AUG/SEPT               | 0 | 0 | 0 | JULY/AUG/SEPT                 | 0   | 60 | 47 |
| OCT/NOV/DEC                 | 0 | 1 | 0 | OCT/NOV/DEC                   | 0   | 59 | 34 |
| JAN/FEB/MAR                 | 0 | 0 | 0 | JAN/FEB/MAR                   | 0   | 0  | 0  |
| APR/MAY/JUNE                | 4 | 0 | 0 | APR/MAY/JUNE                  | 100 | 0  | 0  |

## GOALS AND ACTUAL NEW CLUBS CUMULATIVE

| DROPPED CLUBS: 0 |    | 24 CLUBS OF 43 ADDED 1 OR<br>MORE NEW MEMBERS | GENDER DISTRIBUTION            |              |  |
|------------------|----|-----------------------------------------------|--------------------------------|--------------|--|
|                  |    | WORE NEW MEMBERS                              | MALE                           | 551 (54.23%) |  |
|                  |    |                                               | FEMALE 465 (45.77%)            |              |  |
| DROPPED MEMBERS  |    |                                               | NON BINARY                     | 0 (0.00%)    |  |
|                  |    |                                               | PREFER NOT TO ANSWER 0 (0.00%) |              |  |
| DECEASED         | 9  |                                               |                                |              |  |
| CLUB CANCELLED   | 0  | CLICK HERE FOR CUMULATIVE                     | TOTAL FAMILY UNIT MEMBERS      | 3 200        |  |
| OTHER            | 72 | MEMBERSHIP DATA                               |                                |              |  |
| TOTAL            | 81 |                                               | FAMILY MEMBERS PAYING HAI      | LF DUES 103  |  |
|                  |    |                                               |                                |              |  |